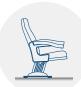

### TECHNICAL SPECIFICATIONS

Dimensions: 55 - 57 cm seat centres

50,5 cm depth 95 cm height

Backrest: Cold moulded polyurethane foam 'UNIBLOCK'

system, which wraps an injected polypropylene frame completely. All this structure is protected by a texturized injected polypropylene seat shell.

Polyurethane density 55 Kg/m<sup>3</sup>.

Seat: Cold moulded polyurethane foam 'UNIBLOCK'

system, which wraps an injected polypropylene frame completely. All this structure is protected by a texturized injected polypropylene seat shell. The seat pan folds by means of an automatic

noiseless maintenance-free double spring.

Polyurethane density 65 Kg/m<sup>3</sup>

Side panel: Texturized injected polypropylene, 70mm. End row

panels completely upholstered. Optional by LYF System or wood. Concelaed floor fixation system.

Armrest: Texturized injected polypropylene. Optional by LYF

System or wood.

Volume: 0.13 m<sup>3</sup> por unidad

Weight: 15.80 Kg not assembled

Euro Seating reserves the right to modify the dimensions and characteristics without prior notice. All dimensions and specifications are given for information purposes only.