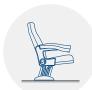

### TECHNICAL SPECIFICATIONS

Dimensions: 55 - 57 cm seat centres

50,5 cm depth 95 cm height

Backrest: Cold moulded polyurethane foam 'UNIBLOCK'

system, which wraps an injected polypropylene frame completely. All this structure is protected by a texturized injected polypropylene seat shell.

Polyurethane density 55 Kg/m<sup>3</sup>.

Seat: Cold moulded polyurethane foam 'UNIBLOCK'

system, which wraps an injected polypropylene frame completely. All this structure is protected by a texturized injected polypropylene seat shell. The seat pan folds by means of an automatic

noiseless maintenance-free double spring.

Polyurethane density 65 Kg/m<sup>3</sup>

Side panel: Texturized injected polypropylene, 70mm. End row

panels completely upholstered. Optional by LYF System or wood. Concelaed floor fixation system.

Armrest: Texturized injected polypropylene. Optional by LYF

System or wood.

Volume: 0.13 m<sup>3</sup> por unidad

Weight: 15.80 Kg not assembled

Euro Seating reserves the right to modify the dimensions and characteristics without prior notice. All dimensions and specifications are given for information purposes only.