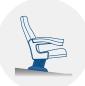

### TECHNICAL SPECIFICATIONS

Dimensions: 55 - 57 cm seat centres

50,5 cm depth 95 cm height

Backrest: Cold moulded polyurethane foam 'UNIBLOCK'

system, which wraps an injected polypropylene frame completely. All this structure is protected by a texturized injected polypropylene seat shell.

Polyurethane density 55 Kg/m<sup>3</sup>.

Seat: Cold moulded polyurethane foam 'UNIBLOCK'

system, which wraps an injected polypropylene frame completely. All this structure is protected by a texturized injected polypropylene seat shell. The seat pan folds by means of an automatic

noiseless maintenance-free double spring.

Polyurethane density 65 Kg/m<sup>3</sup>

Side panel: Texturized injected polypropylene, 70mm. End row

panels completely upholstered. Optional by LYF System or wood. Concelaed floor fixation system.

Armrest: Texturized injected polypropylene. Optional by LYF

System or wood.

Volume: 0.13 m<sup>3</sup> por unidad

Weight: 15.80 Kg not assembled

Euro Seating reserves the right to modify the dimensions and characteristics without prior notice. All dimensions and specifications are given for information purposes only.