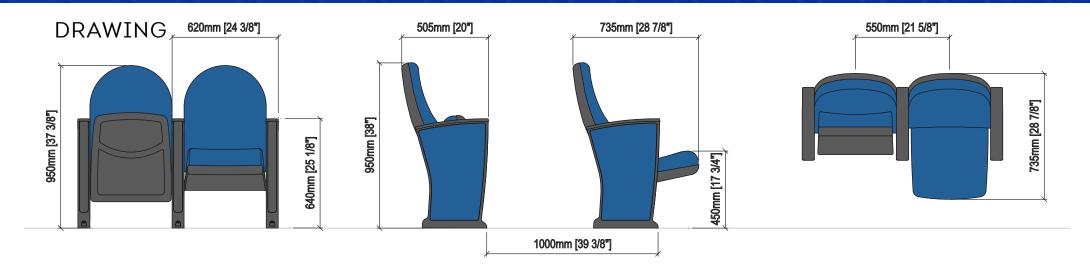

### TECHNICAL SPECIFICATIONS

Dimensions: 55 - 57 cm seat centres

50,5 cm depth 95 cm height

Backrest: Cold moulded polyurethane foam 'UNIBLOCK'

system, which wraps an injected polypropylene frame completely. All this structure is protected by a texturized injected polypropylene seat shell.

Polyurethane density 55 Kg/m<sup>3</sup>.

Seat: Cold moulded polyurethane foam 'UNIBLOCK'

system, which wraps an injected polypropylene frame completely. All this structure is protected by a texturized injected polypropylene seat shell. The seat pan folds by means of an automatic

noiseless maintenance-free double spring.

Polyurethane density 65 Kg/m<sup>3</sup>

Side panel: Texturized injected polypropylene, 70mm. End row

panels completely upholstered. Optional by LYF System or wood. Concelaed floor fixation system.

Armrest: Texturized injected polypropylene. Optional by LYF

System or wood.

Volume: 0.13 m<sup>3</sup> por unidad

Weight: 15.80 Kg not assembled

Euro Seating reserves the right to modify the dimensions and characteristics without prior notice. All dimensions and specifications are given for information purposes only.