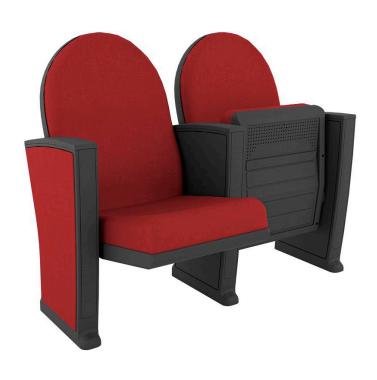

### TECHNICAL SPECIFICATIONS

Dimensions: 55 - 57 cm seat centres

50,5 cm depth 95 cm height

Backrest: Cold moulded polyurethane foam 'UNIBLOCK'

system, which wraps an injected polypropylene frame completely. All this structure is protected by a texturized injected polypropylene seat shell.

Polyurethane density 55 Kg/m<sup>3</sup>.

Seat: Cold moulded polyurethane foam 'UNIBLOCK'

system, which wraps an injected polypropylene frame completely. All this structure is protected by a texturized injected polypropylene seat shell. The seat pan folds by means of an automatic

noiseless maintenance-free double spring.

Polyurethane density 65 Kg/m<sup>3</sup>

Side panel: Texturized injected polypropylene, 70mm. End row

panels completely upholstered. Optional by LYF System or wood. Concelaed floor fixation system.

Armrest: Texturized injected polypropylene. Optional by LYF

System or wood.

Volume: 0.13 m<sup>3</sup> por unidad

Weight: 15.80 Kg not assembled

Euro Seating reserves the right to modify the dimensions and characteristics without prior notice. All dimensions and specifications are given for information purposes only.